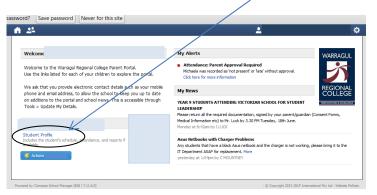

Parents can view published Chronicle reports through their parent portal.

• After logging on select the <u>students profile</u> from the welcome page.

• All teacher Chronicle reports entered by teachers appear on the students profile page on the right hand side.